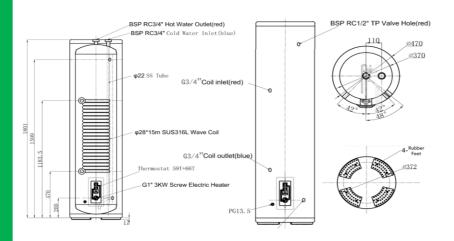

### **PTPS185I**

Protank Plus 2.0 Indirect 185L

# **Technical Specification**

Pressure Ratings TPR Setting 700 kPa Maximum supply setting 500 kPa Factory supply set point 300 kPa Coil dimensions: Ø 28\*15m Coil

Coil power: 30kW

Compatible heat sources: Gas condensing boilers, Diesel condensing boilers, Air to water heat pumps

185L, 30kW coil, 3kW backup 1818mm x 470mm (dimension of tank) Designed for indoor installation mains pressure domestic hot water systems Includes Caleffi 15mm 7bar 90°C TPR valve (CTPR15-7)