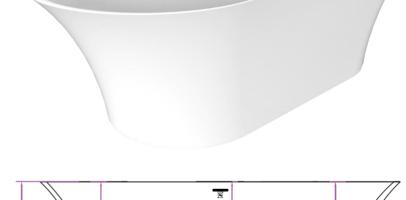

## BPBA8361-150MW

Thames 1500mm Freestanding Bath Matte White

1500mm freestanding bath in high quality matte white pure acrylic

Includes white 'clickclak' pop up bath waste Approx 70kg in weight