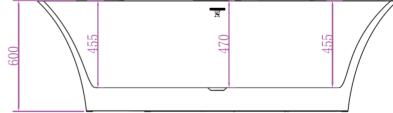

## BPBA8361-150MW

Thames 1500mm Freestanding Bath Matte White

1500mm freestanding bath in high quality matte white pure acrylic

Includes white 'clickclak' pop up bath waste Approx 70kg in weight