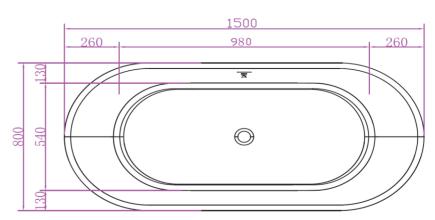

## BPBA8361-150MW

Thames 1500mm Freestanding Bath Matte White

1500mm freestanding bath in high quality matte white pure acrylic

Includes white 'clickclak' pop up bath waste Approx 70kg in weight