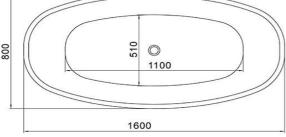

## WD6026AMW

Coco 1600mm Freestanding Bath Matte White

1600mm freestanding bath in high quality matte white pure acrylic

Adjustable feet

Includes gloss white 'clikclak' pop-up waste

Approx. 70kg in weight