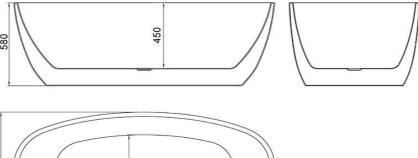

## WD6026AMW

Coco 1600mm Freestanding Bath Matte White

1600mm freestanding bath in high quality matte white pure acrylic

Adjustable feet

Includes gloss white 'clikclak' pop-up waste

Approx. 70kg in weight