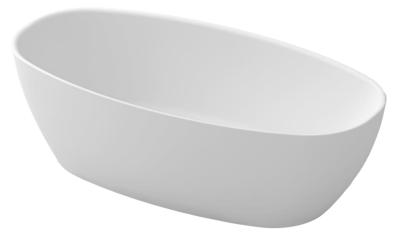

## WD6026AMW

Coco 1600mm Freestanding Bath Matte White

1600mm freestanding bath in high quality matte white pure acrylic

Adjustable feet

Includes gloss white 'clikclak' pop-up waste

Approx. 70kg in weight