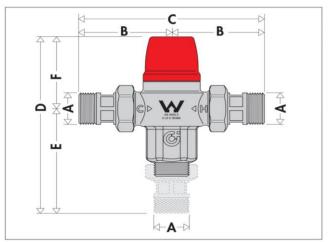

Material DZR Brass

Min. Operating Failsafe Temp. Differential 10°C

Approval: AS4032.1

| Code | TMVU <b>5213</b> 12AU |
|------|-----------------------|
| A    | 1/2"                  |
| В    | 67                    |
| C    | 134                   |
| D    | 131                   |
| E    | 82.5                  |
| F    | 48.5                  |