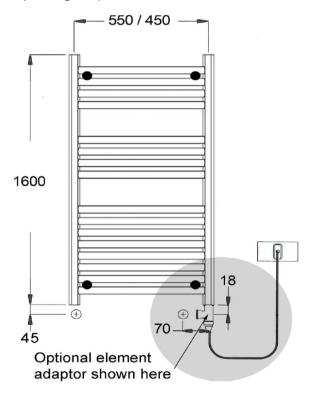

## RTM500160

Electric Towel Rail 240V 1600 x 500mm Chrome

Lazzarini heated towel rails from Italy provide both a place to hang and dry towels but also provide radiated heat for bathroom comfort. The horizontal bars have a slightly curved round tube profile to assist hanging the towels over them. They are made of high quality steel and protected with a thick layer of hard chrome plating.