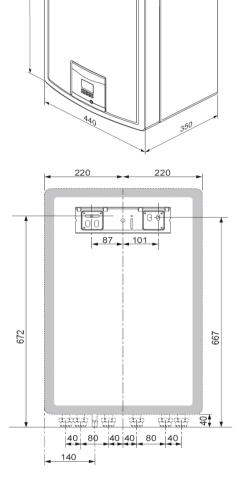

## **Technical Specification**

Rated voltage 230V (+10%/-15%), 50Hz, 1~/N/PE Rated voltage 400V (+10%/-15%), 50Hz, 3~/N/PE Rated power, maximum 8.6kW Rated current, maximum, 230V 2.6A Rated current, maximum, 400V 13.6A Water content 8I Expansion vessel 101 Minimum operating pressure 0.5bar Maximum operating pressure 3bar Max. heating mode flow temperature 75°C Min. cooling mode flow temperature 7°C