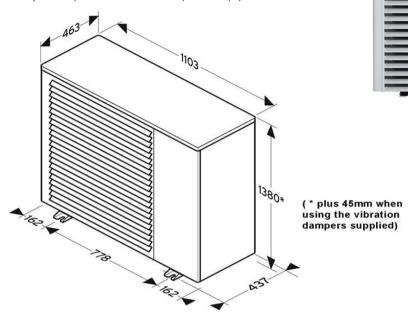

## **Technical Specification**

Width 1103mm, Height 1380mm, Depth 463mm

Dry weight: 165kg

Heating water temp min/max: 20 to 75°C

Refrigerant: type R290

Nominal heat output: 14.6kW (A7/W35)

Power supply: 230V/1Ph/50Hz