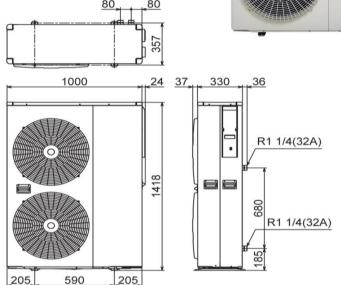

Extremely quiet operation with soft start technology

Floor standing, outdoor

1418mm high x 1000mm wide x 356mm deep

Made in Ireland