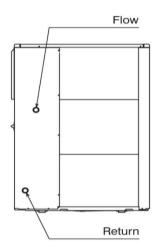

### **Technical Specification**

Heat output: 16kW (Water 35°C / Air 7°C D.B)

COP: 4.19 (30/35°C / 7°C D.B) Power supply: 230V/1Ph/50Hz Max heating temp: 55°C

Sound power level (40/45°C / 7°C D.B): 63dBa

Dry weight: 121kg