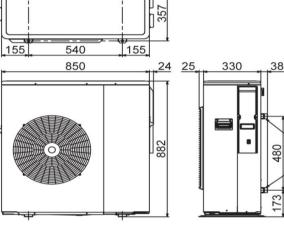

Extremely quiet operation with soft start technology

Floor standing, outdoor

866mm high x 850mm wide x 357mm deep

Made in Ireland