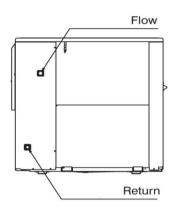

### **Technical Specification**

Heat output: 10kW (Water 35°C / Air 7°C D.B)

COP: 4.35 (30/35°C / 7°C D.B) Power supply: 230V/1Ph/50Hz Max heating temp: 55°C

Sound power level (40/45°C / 7°C D.B): 67dBa

Dry weight: 75kg