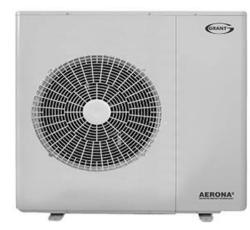

## **Application**

The Grant Aerona Heat Pump 10kW is used in heating systems to generate hot and cold water using electricity and is installed mostly outside the plant room.

#### **Features**

High efficiency air to water heat pump for underfloor heating

Able to heat medium to large homes via under floor systems even under extreme conditions helped by a variable speed fan and water pump technology

Extremely quiet operation with soft start technology

Floor standing, outdoor

866mm high x 850mm wide x 357mm deep

Made in Ireland