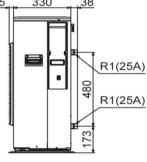

Extremely quiet operation with soft start technology

Floor standing, outdoor

866mm high x 850mm wide x 357mm deep

Made in Ireland