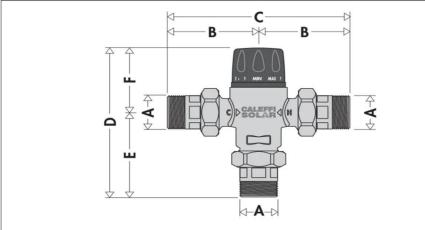

| Code           | DN | Α      | В            | С   | D     | E    | F            | Mass (kg) |
|----------------|----|--------|--------------|-----|-------|------|--------------|-----------|
| <b>2521</b> 50 | 20 | 3/4"   | <i>7</i> 8,5 | 157 | 169   | 95,5 | <i>7</i> 3,5 | 1,35      |
| <b>2521</b> 60 | 25 | 1"     | 104,5        | 209 | 195,5 | 109  | 86,5         | 2,50      |
| <b>2521</b> 70 | 32 | 1 1/4" | 104,5        | 209 | 195,5 | 109  | 86,5         | 2,47      |
| <b>2521</b> 80 | 40 | 1 1/2" | 121          | 242 | 219,5 | 129  | 90,5         | 3,81      |
| 252190         | 50 | 2"     | 131          | 262 | 234,5 | 139  | 95,5         | 5,58      |