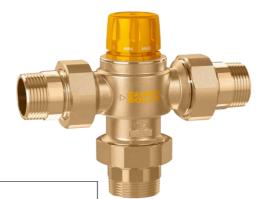

## TV252180

Caleffi 2521 40mm Solar Tempering Valve

## **Features**

Heavy duty high temperature solar tempering valve with 40mm unions

For use on high demand, high temperature hot water systems for a flow rate between 25 and 225L/min Recommended working pressure 100 - 500kPa (balanced)