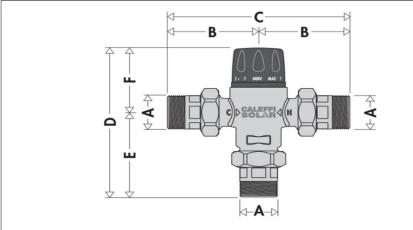

| Code           | DN | Α      | В            | С   | D     | E    | F            | Mass (kg) |
|----------------|----|--------|--------------|-----|-------|------|--------------|-----------|
| <b>2521</b> 50 | 20 | 3/4"   | <i>7</i> 8,5 | 157 | 169   | 95,5 | <i>7</i> 3,5 | 1,35      |
| <b>2521</b> 60 | 25 | 1"     | 104,5        | 209 | 195,5 | 109  | 86,5         | 2,50      |
| <b>2521</b> 70 | 32 | 1 1/4" | 104,5        | 209 | 195,5 | 109  | 86,5         | 2,47      |
| <b>2521</b> 80 | 40 | 1 1/2" | 121          | 242 | 219,5 | 129  | 90,5         | 3,81      |
| <b>2521</b> 90 | 50 | 2"     | 131          | 262 | 234,5 | 139  | 95,5         | 5,58      |