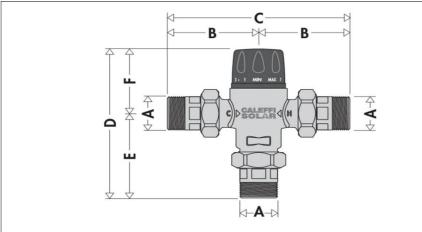

| Code           | DN | Α      | В            | С   | D     | E    | F            | Mass (kg) |
|----------------|----|--------|--------------|-----|-------|------|--------------|-----------|
| <b>2521</b> 50 | 20 | 3/4"   | <i>7</i> 8,5 | 157 | 169   | 95,5 | <i>7</i> 3,5 | 1,35      |
| <b>2521</b> 60 | 25 | 1"     | 104,5        | 209 | 195,5 | 109  | 86,5         | 2,50      |
| <b>2521</b> 70 | 32 | 1 1/4" | 104,5        | 209 | 195,5 | 109  | 86,5         | 2,47      |
| <b>2521</b> 80 | 40 | 1 1/2" | 121          | 242 | 219,5 | 129  | 90,5         | 3,81      |
| 252190         | 50 | 2"     | 131          | 262 | 234,5 | 139  | 95,5         | 5,58      |