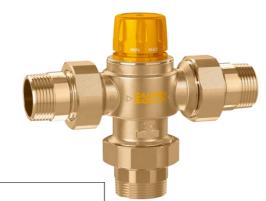

## TV252170

Caleffi 2521 32mm Solar Tempering Valve

## **Features**

Heavy duty high temperature solar tempering valve with 32mm unions

For use on high demand, high temperature hot water systems for a flow rate between 17 and 155L/min Recommended working pressure 100 - 500kPa (balanced)

Kv = 127L/min

Union connections with fiber washer seal, without check valves