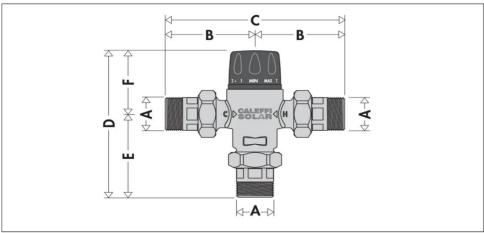

| Code           | DN | Α      | В            | С   | D     | E    | F            | Mass (kg) |
|----------------|----|--------|--------------|-----|-------|------|--------------|-----------|
| <b>2521</b> 50 | 20 | 3/4"   | <i>7</i> 8,5 | 157 | 169   | 95,5 | <i>7</i> 3,5 | 1,35      |
| <b>2521</b> 60 | 25 | 1"     | 104,5        | 209 | 195,5 | 109  | 86,5         | 2,50      |
| <b>2521</b> 70 | 32 | 1 1/4" | 104,5        | 209 | 195,5 | 109  | 86,5         | 2,47      |
| <b>2521</b> 80 | 40 | 1 1/2" | 121          | 242 | 219,5 | 129  | 90,5         | 3,81      |
| <b>2521</b> 90 | 50 | 2"     | 131          | 262 | 234,5 | 139  | 95,5         | 5,58      |