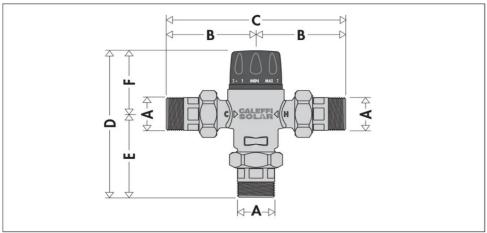

| Code           | DN | Α      | В     | С   | D     | Е    | F            | Mass (kg) |
|----------------|----|--------|-------|-----|-------|------|--------------|-----------|
| <b>2521</b> 50 | 20 | 3/4"   | 78,5  | 157 | 169   | 95,5 | <i>7</i> 3,5 | 1,35      |
| <b>2521</b> 60 | 25 | 1"     | 104,5 | 209 | 195,5 | 109  | 86,5         | 2,50      |
| <b>2521</b> 70 | 32 | 1 1/4" | 104,5 | 209 | 195,5 | 109  | 86,5         | 2,47      |
| <b>2521</b> 80 | 40 | 1 1/2" | 121   | 242 | 219,5 | 129  | 90,5         | 3,81      |
| <b>2521</b> 90 | 50 | 2"     | 131   | 262 | 234,5 | 139  | 95,5         | 5,58      |