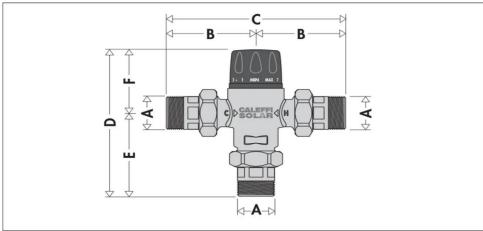

| Code           | DN | Α      | В     | С   | D     | E    | F            | Mass (kg) |
|----------------|----|--------|-------|-----|-------|------|--------------|-----------|
| <b>2521</b> 50 | 20 | 3/4"   | 78,5  | 157 | 169   | 95,5 | <i>7</i> 3,5 | 1,35      |
| <b>2521</b> 60 | 25 | 1"     | 104,5 | 209 | 195,5 | 109  | 86,5         | 2,50      |
| <b>2521</b> 70 | 32 | 1 1/4" | 104,5 | 209 | 195,5 | 109  | 86,5         | 2,47      |
| <b>2521</b> 80 | 40 | 1 1/2" | 121   | 242 | 219,5 | 129  | 90,5         | 3,81      |
| <b>2521</b> 90 | 50 | 2"     | 131   | 262 | 234,5 | 139  | 95,5         | 5,58      |