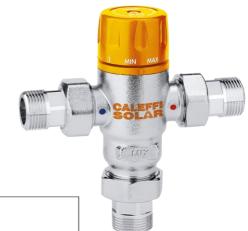

## TV252150

Caleffi 252 20mm Solar Tempering Valve with Cold Check Valve

Temp Adjustment Range 30 - 65°C

Temp Control +/- 2°C Max Op. Temp. 100°C

Operating Press. Range 20 - 500kpa

Max. Inlet Press. Ratio 2:1 Max Test Press. 1400kPa Min. flow rate 5L/min Material DZR Brass

## **Features**

Solar 2521 series tempering valve with 20mm unions

For use on high temperature domestic hot water systems for a flow rate of up to 35L/min Union connectors with o-ring seal with cold check valves