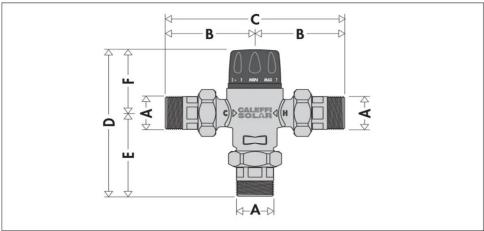

| Code           | DN | Α      | В     | С   | D     | E    | F            | Mass (kg) |
|----------------|----|--------|-------|-----|-------|------|--------------|-----------|
| <b>2521</b> 50 | 20 | 3/4"   | 78,5  | 157 | 169   | 95,5 | <i>7</i> 3,5 | 1,35      |
| <b>2521</b> 60 | 25 | 1"     | 104,5 | 209 | 195,5 | 109  | 86,5         | 2,50      |
| <b>2521</b> 70 | 32 | 1 1/4" | 104,5 | 209 | 195,5 | 109  | 86,5         | 2,47      |
| <b>2521</b> 80 | 40 | 1 1/2" | 121   | 242 | 219,5 | 129  | 90,5         | 3,81      |
| <b>2521</b> 90 | 50 | 2"     | 131   | 262 | 234,5 | 139  | 95,5         | 5,58      |