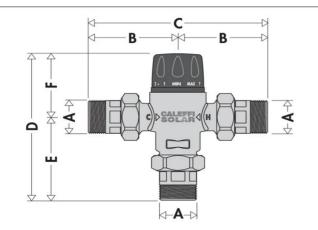

| Code           | DN | Α     | В     | с   | D     | E    | F    | Mass (kg) |
|----------------|----|-------|-------|-----|-------|------|------|-----------|
| <b>2521</b> 50 | 20 | 3/4″  | 78,5  | 157 | 169   | 95,5 | 73,5 | 1,35      |
| <b>2521</b> 60 | 25 | 1″    | 104,5 | 209 | 195,5 | 109  | 86,5 | 2,50      |
| <b>2521</b> 70 | 32 | 11/4″ | 104,5 | 209 | 195,5 | 109  | 86,5 | 2,47      |
| <b>2521</b> 80 | 40 | 11/2″ | 121   | 242 | 219,5 | 129  | 90,5 | 3,81      |
| <b>2521</b> 90 | 50 | 2″    | 131   | 262 | 234,5 | 139  | 95,5 | 5,58      |