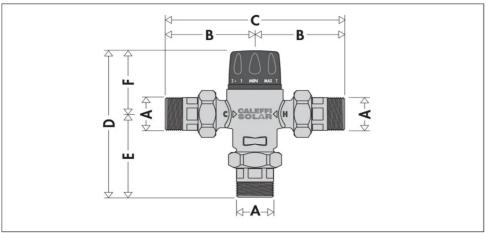

| Code           | DN | Α      | В     | С   | D     | E    | F            | Mass (kg) |
|----------------|----|--------|-------|-----|-------|------|--------------|-----------|
| <b>2521</b> 50 | 20 | 3/4"   | 78,5  | 157 | 169   | 95,5 | <i>7</i> 3,5 | 1,35      |
| <b>2521</b> 60 | 25 | 1"     | 104,5 | 209 | 195,5 | 109  | 86,5         | 2,50      |
| <b>2521</b> 70 | 32 | 1 1/4" | 104,5 | 209 | 195,5 | 109  | 86,5         | 2,47      |
| <b>2521</b> 80 | 40 | 1 1/2" | 121   | 242 | 219,5 | 129  | 90,5         | 3,81      |
| <b>2521</b> 90 | 50 | 2"     | 131   | 262 | 234,5 | 139  | 95,5         | 5,58      |