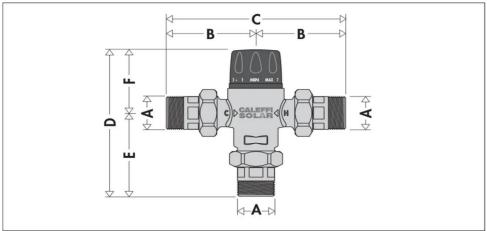

| Code           | DN | Α      | В            | С   | D     | E    | F            | Mass (kg) |
|----------------|----|--------|--------------|-----|-------|------|--------------|-----------|
| <b>2521</b> 50 | 20 | 3/4"   | <i>7</i> 8,5 | 157 | 169   | 95,5 | <i>7</i> 3,5 | 1,35      |
| <b>2521</b> 60 | 25 | 1"     | 104,5        | 209 | 195,5 | 109  | 86,5         | 2,50      |
| <b>2521</b> 70 | 32 | 1 1/4" | 104,5        | 209 | 195,5 | 109  | 86,5         | 2,47      |
| <b>2521</b> 80 | 40 | 1 1/2" | 121          | 242 | 219,5 | 129  | 90,5         | 3,81      |
| <b>2521</b> 90 | 50 | 2"     | 131          | 262 | 234,5 | 139  | 95,5         | 5,58      |