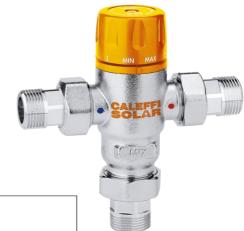

## TV252140C

Caleffi 252 15mm Solar Tempering Valve with Hot & Cold Check Valve

Temp Adjustment Range 30 - 65°C

Temp Control +/- 2°C Max Op. Temp. 100°C

Operating Press. Range 20 - 500kpa

Max. Inlet Press. Ratio 2:1 Max Test Press. 1400kPa Min. flow rate 5L/min Material DZR Brass

## **Features**

Solar 2521 series tempering valve with 15mm unions

For use on high temperature domestic hot water systems for a flow rate of up to 35L/min Union connectors with o-ring seal with hot and cold check valves