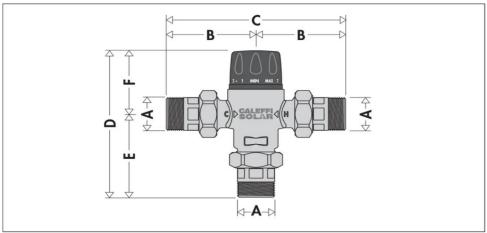

| Code           | DN | Α      | В     | С   | D     | E    | F            | Mass (kg) |
|----------------|----|--------|-------|-----|-------|------|--------------|-----------|
| <b>2521</b> 50 | 20 | 3/4"   | 78,5  | 157 | 169   | 95,5 | <i>7</i> 3,5 | 1,35      |
| <b>2521</b> 60 | 25 | 1"     | 104,5 | 209 | 195,5 | 109  | 86,5         | 2,50      |
| <b>2521</b> 70 | 32 | 1 1/4" | 104,5 | 209 | 195,5 | 109  | 86,5         | 2,47      |
| <b>2521</b> 80 | 40 | 1 1/2" | 121   | 242 | 219,5 | 129  | 90,5         | 3,81      |
| <b>2521</b> 90 | 50 | 2"     | 131   | 262 | 234,5 | 139  | 95,5         | 5,58      |