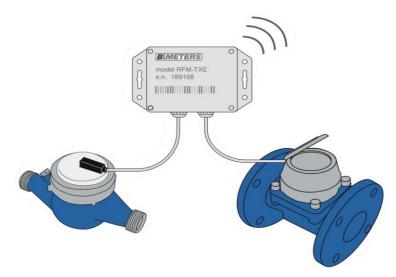

## **Features**

TXE Pulse meter converts a regular pulse meter to an 867MHz MBUS data transmitter for up to 2 pulse meters.

(m)

**B** METERS

model RFM-TXE

s.n. 181151

Friuli nº3

33050