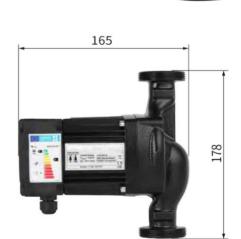

# **Technical Specification**

Connection: 32mm female unions Body Construction: cast iron

Maximum head: 8mtr Maximum flow: 3.5m<sup>3</sup>/h

Power supply voltage: 230V 50/60Hz, PE

Motor protection: No external protection required

Cast iron body recirculating pump with 32mm union connections.