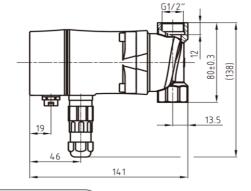

### **Technical Specification**

Connection: 15mm female thread

Body Construction: Brass Maximum head: 1.5mtr Maximum flow: 0.9m³/h

Power supply voltage: 230V 50/60Hz, PE

Motor protection: No external protection required

IP class: IP42 Insulation class: F

(RH) Humidity:Max. 95%

System pressure: 10 bar maximum Environment temperature: 0 - 40°C

Temperature class: TF95 Liquid temperature: 2 - 110°C