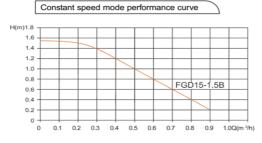

### **Technical Specification**

Connection: 15mm female thread

Body Construction: Brass Maximum head: 1.5mtr Maximum flow: 0.9m³/h

Power supply voltage: 230V 50/60Hz, PE

Motor protection: No external protection required