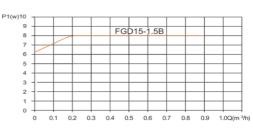

With low noise they can be installed anywhere and A class energy efficiency, Power consumption lowest to 5W.

Featuring over-voltage and over-current protection

Quick release power plug to start-up and stop the pump quickly.