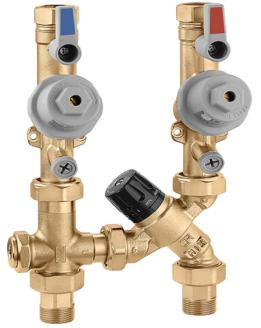

# PRTV539500H

Caleffi 10in1 Temperature & Pressure Combi 20mm Low lead

## Technical Specification

CR Dezincification resistant alloy body "LOW LEAD" Connection: G 3/4" F (ISO 228-1) Maximum working pressure: 10bar Adjustment temperature range: 35-65°C Kv: 1.7m<sup>3</sup>/h

### Features

Caleffi 10in1 Temperature & Pressure Combi 20mm Low lead

10 in 1 combined group valve for pressure and temperature control in domestic water systems. Consisting of: -539H series combined unit, cold water circuit

-539H series combined unit, hot water circuit

-adjustable thermostatic mixing valve and advanced thermal performance and anti-scald function -connection tee complete with check valve

-pressure gauges (optional)