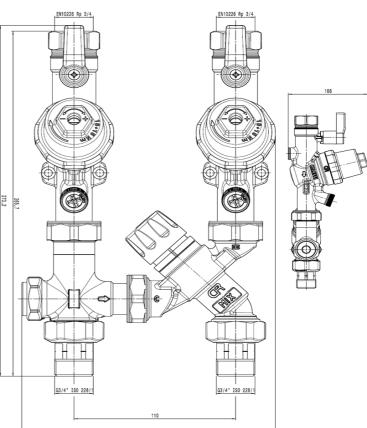

# PRTV539500H

Caleffi 10in1 Temperature & Pressure Combi 20mm Low lead

## Technical Specification

CR Dezincification resistant alloy body "LOW LEAD" Connection: G 3/4" F (ISO 228-1) Maximum working pressure: 10bar Adjustment temperature range: 35-65°C Kv: 1.7m<sup>3</sup>/h

### Features

Caleffi 10in1 Temperature & Pressure Combi 20mm Low lead

10 in 1 combined group valve for pressure and temperature control in domestic water systems. Consisting of: -539H series combined unit, cold water circuit

-539H series combined unit, hot water circuit

-adjustable thermostatic mixing valve and advanced thermal performance and anti-scald function -connection tee complete with check valve

-pressure gauges (optional)