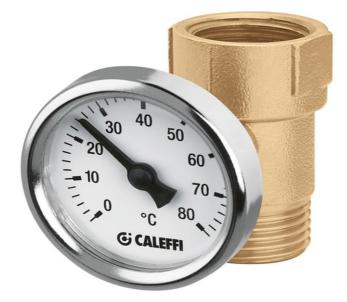

GA657400

Caleffi 657 Series Temperature Gauge In Line 15mm 80°

## **Technical Specification**

15mm inline male/female Measurement range: 0-80°C Accuracy class: UNI 2 Ambient temperature range: -20 / 60°C

## Application

The Caleffi 657 Series Temperature Gauge In Line 15mm 80° is used in plumbing, heating & cooling systems to measure water quantity and is installed mostly to feed a bathroom.

Warranty Download the latest warranty statement

## Features

Designed for indoor installation Protection class: IP31 Material of the case: galvanized steel Material of the dial: aluminum Diameter of the dial: 40mm