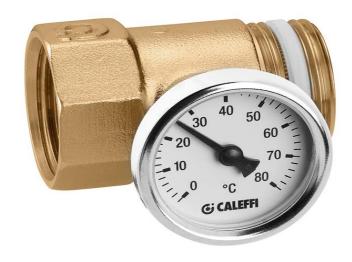

### GA392700

Caleffi 392 Series In Line Temperature Gauge 32mm 80°

## **Technical Specification**

32mm inline male/female Measurement range: 0-80°C Accuracy class: UNI 2

Ambient temperature range: -20 / 60°C

# **Application**

The Caleffi 392 Series In Line Temperature Gauge 32mm 80° is used in plumbing, heating & cooling systems to measure water quantity and is installed mostly to feed a bathroom.

Warranty
Download the latest warranty statement

## Features

Designed for indoor installation

Protection class: IP31

Material of the case: galvanized steel

Material of the dial: aluminum Diameter of the dial: 40mm