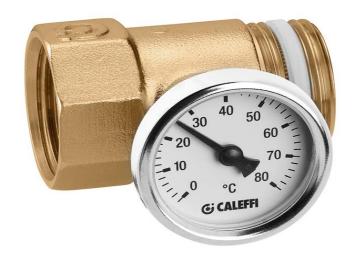

### GA392600

Caleffi 392 Series In Line Temperature Gauge 25mm 80°

## **Technical Specification**

25mm inline male/female Measurement range: 0-80°C Accuracy class: UNI 2

Ambient temperature range: -20 / 60°C

# **Application**

The Caleffi 392 Series In Line Temperature Gauge 25mm 80° is used in plumbing, heating & cooling systems to measure water quantity and is installed mostly to feed a bathroom.

Warranty
Download the latest warranty statement

## Features

Designed for indoor installation

Protection class: IP31

Material of the case: galvanized steel

Material of the dial: aluminum Diameter of the dial: 40mm