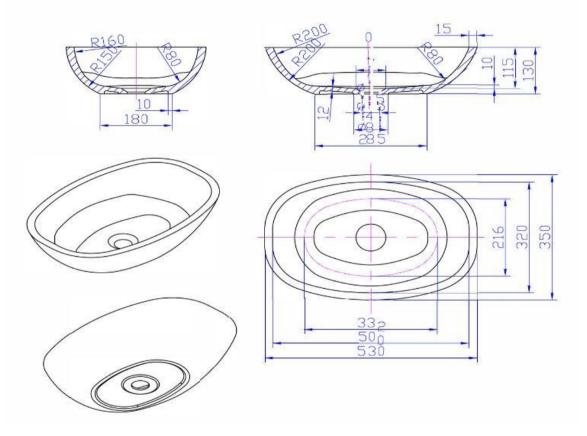

## iStone Coco Basin

WD38380F40MW iStone Coco Basin 530 x 350 x 130mm Matte White

iStone matte white coco basin 530mm wide x 350mm deep x 130mm high Made from a solid homogeneous composite material which is dimensionally accurate, inert, non toxic, durable and repairable.