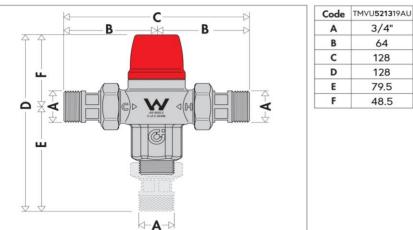

# TMVU521319AU

Caleffi 5213 Low Lead TMV 20mm Tempering Valve with Hot and Cold Check Valves

## **Technical Specification**

Temp Adjustment Range 30 - 50°C Temp Control +/- 2°C Max Op. Temp. 85°C Operating Press. Range 20 - 500kPa Max. Inlet Press. Differential 6:1 Max Test Press. 1000kPa Min. flow rate 4L/min Material DZR Brass Min. Operating Failsafe Temp. Differential 10°C Approval: AS4032.1