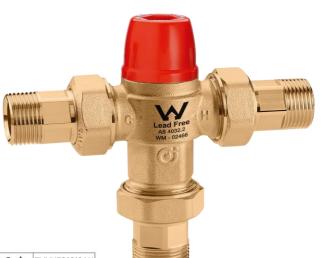

# TMVU521319AU

Caleffi 5213 Low Lead TMV 20mm Tempering Valve with Hot and Cold Check Valves

#### Features

Australian Standards approved low lead TMV with 20mm low lead unions Approved for point of use applications e.g. directly under hand basins. Flow rate between 4 and 27L/min Recommended working pressure 20 - 500kPa (balanced) Union connectors with o-ring seal with hot and cold check valves and strainers Body in dezincification resistant brass