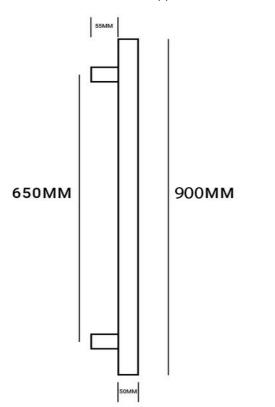

## Towel Rail Vertical Single Bar Round

## RTVR900GM

Towel Rail Vertical Single Bar Round 12V 900mm Gun Metal

Code Premium Vertical range, Sizes available: 900mm (Outer edge).

900mm Round 20 Watts/12 volt

Wiring: universal, cable can enter top or bottom.