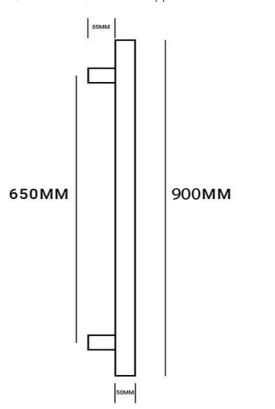

## Towel Rail Vertical Single Bar Round

## RTVR900BS

Towel Rail Vertical Single Bar Round 12V 900mm Brushed Stainless

Code Premium Vertical range, Sizes available: 900mm (Outer edge).

900mm Round 20 Watts/12 volt

Wiring: universal, cable can enter top or bottom.