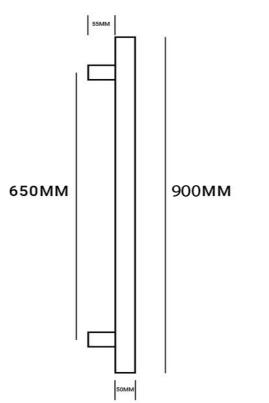

## Towel Rail Vertical Single Bar Round

## RTVR900BL

Towel Rail Vertical Single Bar Round 12V 900mm Satin Black

Code Premium Vertical range, Sizes available: 900mm (Outer edge).

900mm Round 20 Watts/12 volt

Wiring: universal, cable can enter top or bottom.

Requires transformer RTSBTRANS (Not included)

For installations of multiple towel bars use RRSBTRANSVERT Standards: manufactured and tested to AS/NZS 60335.2.43 Colours: chrome, satin black, brushed stainless, gun metal,