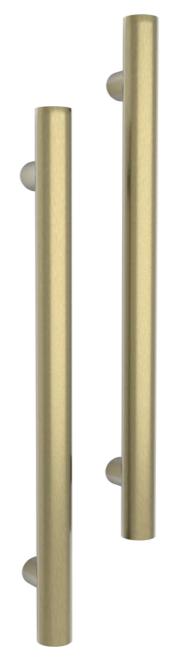

## Towel Rail Vertical Single Bar Round

## RTVR900BG

Towel Rail Vertical Single Bar Round 12V 900mm Brushed Gold

Code Premium Vertical range, Sizes available: 900mm (Outer edge).

900mm Round 20 Watts/12 volt

Wiring: universal, cable can enter top or bottom. Requires transformer RTSBTRANS (Not included)

For installations of multiple towel bars use RRSBTRANSVERT Standards: manufactured and tested to AS/NZS 60335.2.43 Colours: chrome, satin black, brushed stainless, gun metal,

brushed brass, satin white, brushed copper