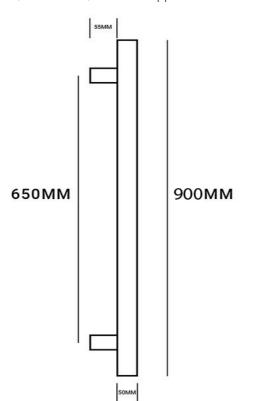

## Towel Rail Vertical Single Bar Round

## RTVR900BG

Towel Rail Vertical Single Bar Round 12V 900mm Brushed Gold

Code Premium Vertical range, Sizes available: 900mm (Outer edge).

900mm Round 20 Watts/12 volt

Wiring: universal, cable can enter top or bottom. Requires transformer RTSBTRANS (Not included)

For installations of multiple towel bars use RRSBTRANSVERT Standards: manufactured and tested to AS/NZS 60335.2.43 Colours: chrome, satin black, brushed stainless, gun metal,

brushed brass, satin white, brushed copper