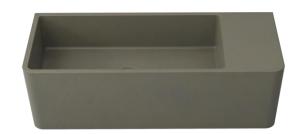

## QUTU13TC

Tussock Concrete Basin 550 x 230mm Taupe Clay

Taupe clay coloured finish 550mm x 230mm x 200mm

Weight – 17.1kg

Quarry basins are available drilled for a deck mounted tap or undrilled for use with wall mounted tapware

Each basin is supplied with pop up waste with concrete dome to give a seamless look