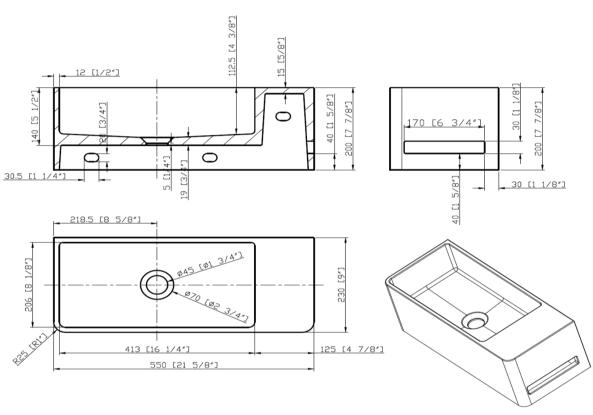

## QUTU13TC

Tussock Concrete Basin 550 x 230mm Taupe Clay

Taupe clay coloured finish 550mm x 230mm x 200mm

Weight – 17.1kg

Quarry basins are available drilled for a deck mounted tap or undrilled for use with wall mounted tapware

Each basin is supplied with pop up waste with concrete dome to give a seamless look