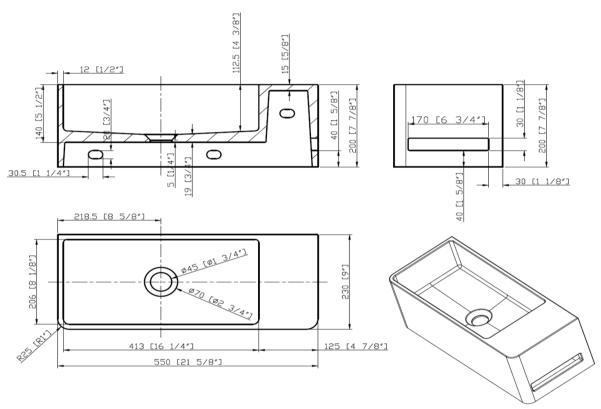

## QUTU13BE

Tussock Concrete Basin 550 x 230mm Black Earth

Black earth coloured finish 550mm x 230mm x 200mm

Weight – 17.1kg

Quarry basins are available drilled for a deck mounted tap or undrilled for use with wall mounted tapware

Each basin is supplied with pop up waste with concrete dome to give a seamless look