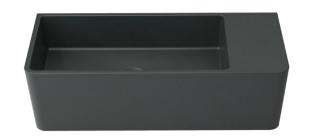

## QUTU13BE

Tussock Concrete Basin 550 x 230mm Black Earth

Black earth coloured finish 550mm x 230mm x 200mm

Weight – 17.1kg

Quarry basins are available drilled for a deck mounted tap or undrilled for use with wall mounted tapware

Each basin is supplied with pop up waste with concrete dome to give a seamless look