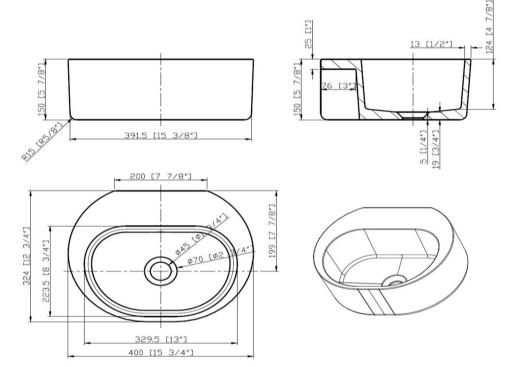

## QUDU11TC

Dunstan Concrete Basin 400 x 324mm Taupe Clay

Taupe clay coloured finish 400mm x 324mm x 150mm

Weight - 16.8kg

Quarry basins are available drilled for a deck mounted tap or undrilled for use with wall mounted tapware