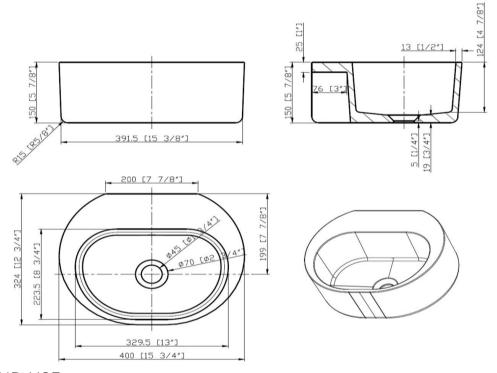

## QUDU11GW

Dunstan Concrete Basin 400 x 324mm Grey White

Grey green coloured finish 400mm x 324mm x 150mm

Weight - 16.8kg

Quarry basins are available drilled for a deck mounted tap or undrilled for use with wall mounted tapware