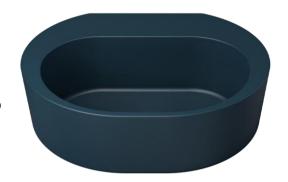

## QUDU11BW

Dunstan Concrete Basin 400 x 324mm Blue Water

Blue water coloured finish 400mm x 324mm x 150mm

Weight - 16.8kg

Quarry basins are available drilled for a deck mounted tap or undrilled for use with wall mounted tapware

Each basin is supplied with pop up waste with concrete dome to give a seamless look