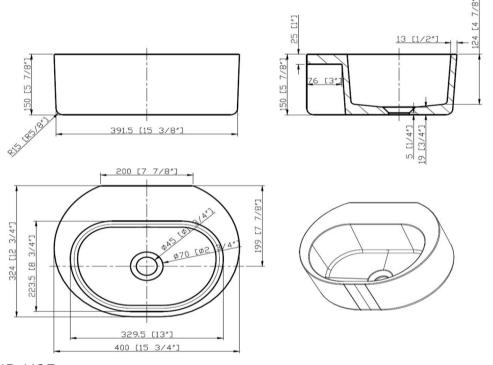

## QUDU11BW

Dunstan Concrete Basin 400 x 324mm Blue Water

Blue water coloured finish 400mm x 324mm x 150mm

Weight - 16.8kg

Quarry basins are available drilled for a deck mounted tap or undrilled for use with wall mounted tapware

Each basin is supplied with pop up waste with concrete dome to give a seamless look