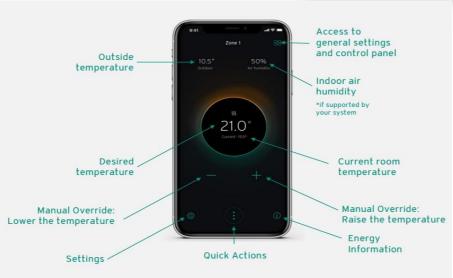

#### **Features**

Combining MyVaillant connect with your heating appliance and chosen Vaillant control gives full system visibility wherever you are – via the MyVaillant app

Can help reduce your bills due with effective energy management. Consumption monitoring so you can check your boiler or heat pump is operating efficiently. Your appliance can be integrated into your smart home system, Apple home kit and Amazon Alexa compatible.