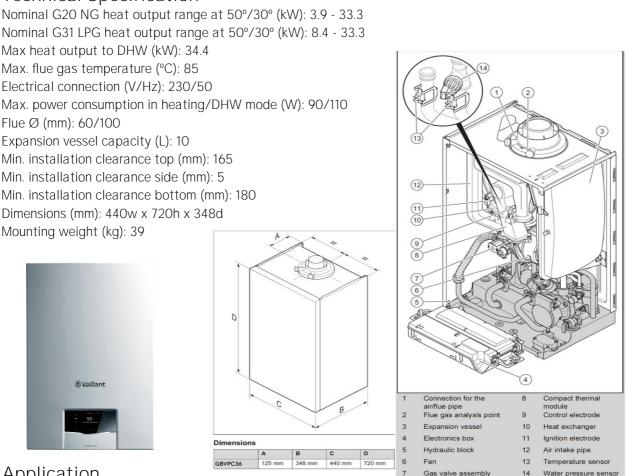

## **Technical Specification** Max heat output to DHW (kW): 34.4 Max. flue gas temperature (°C): 85 Electrical connection (V/Hz): 230/50 Flue Ø (mm): 60/100 Expansion vessel capacity (L): 10 Min. installation clearance top (mm): 165 Min. installation clearance side (mm): 5 Min. installation clearance bottom (mm): 180