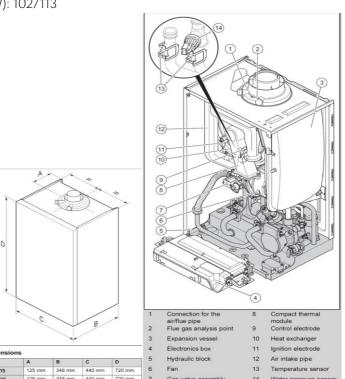

## Technical Specification

Nominal G20 NG heat output range at 80°/60° (kW): 2.5 - 24.7 Nominal G31 LPG heat output range at 80°/60° (kW): 4.9 - 24.7 Max. flue gas temperature (°C): 85 Electrical connection (V/Hz): 230/50 Max. power consumption in heating/DHW mode (W): 102/113 Flue Ø (mm): 60/100 Expansion vessel capacity (L): 10 Min. installation clearance top (mm): 165 Min. installation clearance side (mm): 5 Min. installation clearance bottom (mm): 180 Dimensions (mm): 440w x 720h x 348d Mounting weight (kg): 34