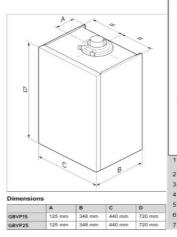

Max. power consumption in heating/DHW mode (W): 82/89

Flue Ø (mm): 60/100

Expansion vessel capacity (L): 10

Min. installation clearance top (mm): 165 Min. installation clearance side (mm): 5 Min. installation clearance bottom (mm): 180 Dimensions (mm): 440w x 720h x 348d