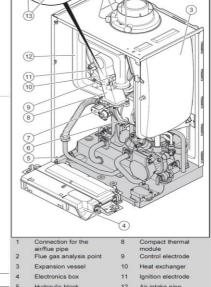

#### Features

Condensing boilers use advanced combustion technology which scavenges energy found in the flue gas that would otherwise be lost to the atmosphere resulting in increased running efficiencies. The Vaillant EcoTec Plus system boilers from Germany are a premium quality, high performance choice packed with features which result in the most reliable and lowest running cost boiler available today.