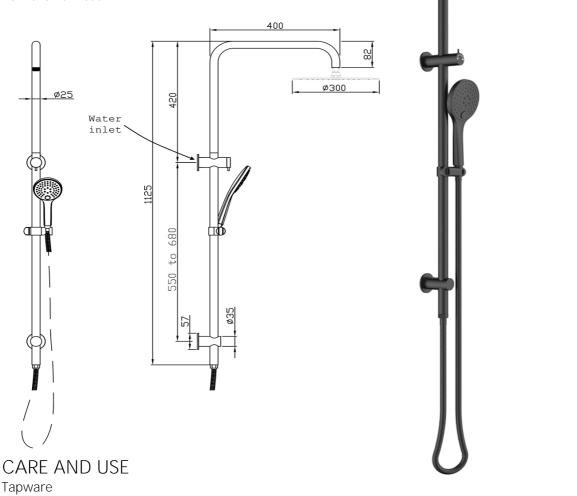

## FWPI1101MB

Pioneer Shower Tower Matte Black

Pioneer shower tower finished in matte black Top water inlet Solid stainless steel slider and diverter mechanism 304 stainless steel construction 3 function handpiece 300mm diameter dump rose 1.5m shower hose