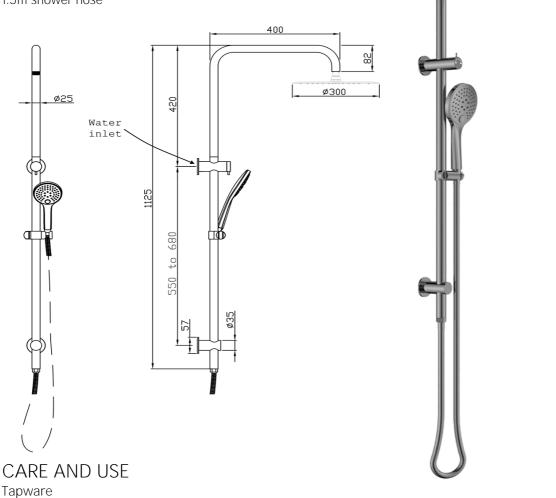

## TUNE

FWPI1101GM Pioneer Shower Tower Gun Metal

Pioneer shower tower finished in gun metal Top water inlet Solid stainless steel slider and diverter mechanism 304 stainless steel construction 3 function handpiece 300mm diameter dump rose 1.5m shower hose