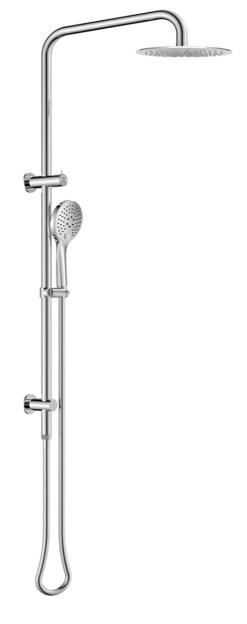

## FWPI1101CP

Pioneer Shower Tower Chrome

Pioneer shower tower finished in chrome

Top water inlet

Solid stainless steel slider and diverter mechanism

304 stainless steel construction

3 function handpiece

300mm diameter dump rose

1.5m shower hose

Tapware

All finishes are smooth, abrasion resistant, corrosion resistant, fade-proof and easy to clean. All finishes are super hard wearing surfaces that won't chip, peel or tarnish with normal use. All surfaces should be regularly wiped clean with non scouring, neutral wash solutions.