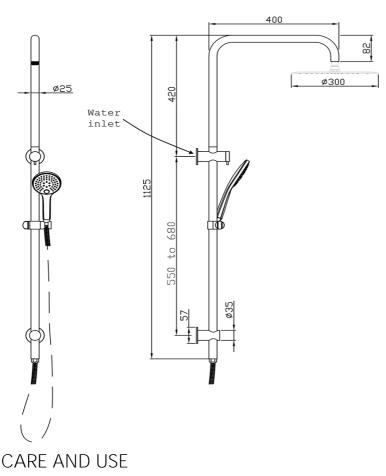

## FWPI1101CP

Pioneer Shower Tower Chrome

Pioneer shower tower finished in chrome

Top water inlet

Solid stainless steel slider and diverter mechanism

304 stainless steel construction

3 function handpiece

300mm diameter dump rose

1.5m shower hose

Tapware

All finishes are smooth, abrasion resistant, corrosion resistant, fade-proof and easy to clean. All finishes are super hard wearing surfaces that won't chip, peel or tarnish with normal use. All surfaces should be regularly wiped clean with non scouring, neutral wash solutions.