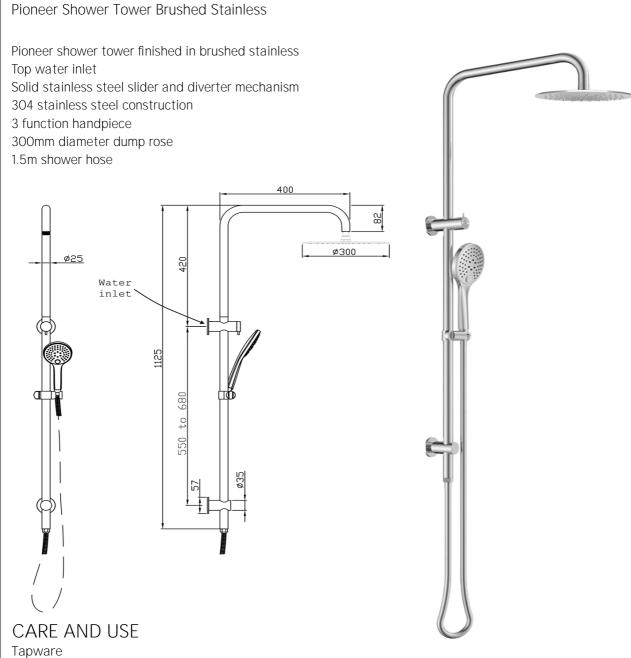

FWPI1101BS





## Specifications



All finishes are smooth, abrasion resistant, corrosion resistant, fade-proof and easy to clean. All finishes are super hard wearing surfaces that won't chip, peel or tarnish with normal use. All surfaces should be regularly wiped clean with non scouring, neutral wash solutions.

## LIMITED PRODUCT WARRANTIES

To be read in conjunction with and subject to all terms and conditions contained in the Waterware 'Producer Statement' available online (http://www.waterware.co.nz/media-downloads) From date of purchase, Waterware Services warrants products from the following categories to be free from manufacturing defect subject to exclusions (if applicable):

| Category | Domestic Installations                             | Commercial Installations | Exclusions            | Wels          |
|-----