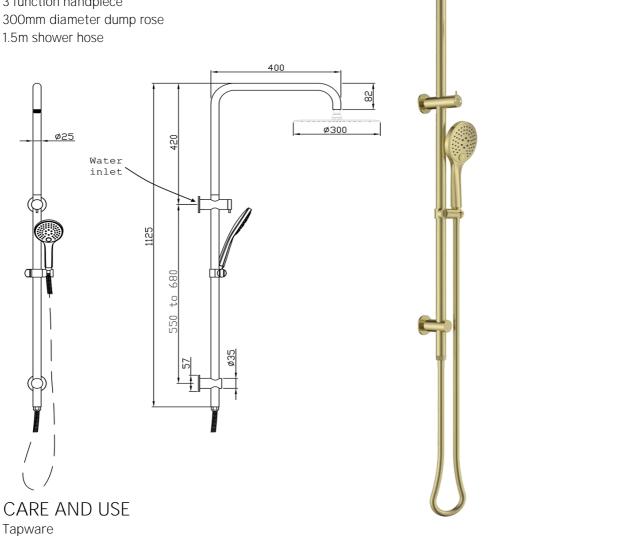

## FWPI1101BG

Pioneer Shower Tower Brushed Gold

Pioneer shower tower finished in brushed gold

Top water inlet

Solid stainless steel slider and diverter mechanism

304 stainless steel construction

3 function handpiece