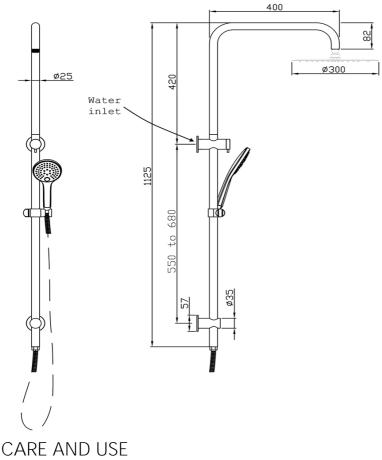

## FWPI1101AB

Pioneer Shower Tower Antique Copper

Pioneer shower tower finished in antique copper

Top water inlet

Solid stainless steel slider and diverter mechanism

304 stainless steel construction

- 3 function handpiece
- 300mm diameter dump rose
- 1.5m shower hose