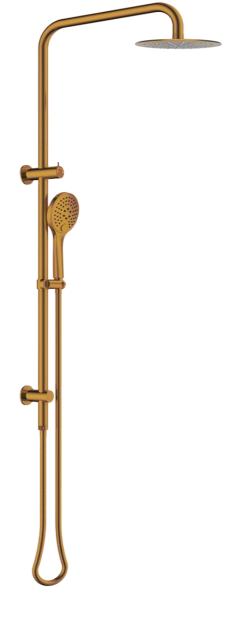

## FWPI1101AB

Pioneer Shower Tower Antique Copper

Pioneer shower tower finished in antique copper

Top water inlet

Solid stainless steel slider and diverter mechanism

304 stainless steel construction

- 3 function handpiece
- 300mm diameter dump rose
- 1.5m shower hose