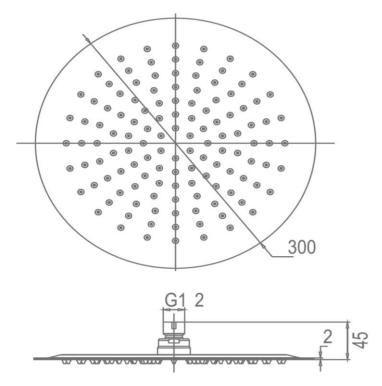

## FWPI10MB

Pioneer Rain Shower and Ceiling Arm

Lead free stainless steel ceiling mounted dump rose and arm in a matte black finish

300mm diameter rose and 200mm length arm (15mm male connection)

304 stainless steel construction