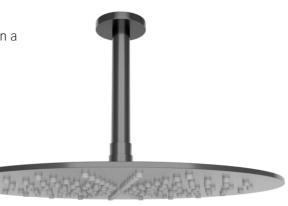

## Pioneer Rain Shower and Ceiling Arm Gun Metal

## FWPI10GM

Pioneer Rain Shower and Ceiling Arm

Lead free stainless steel ceiling mounted dump rose and arm in a gun metal finish

300mm diameter rose and 200mm length arm (15mm male connection)

304 stainless steel construction