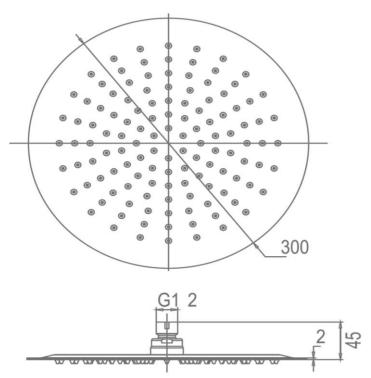

## FWPI10GM

Pioneer Rain Shower and Ceiling Arm

Lead free stainless steel ceiling mounted dump rose and arm in a gun metal finish

300mm diameter rose and 200mm length arm (15mm male connection)

304 stainless steel construction